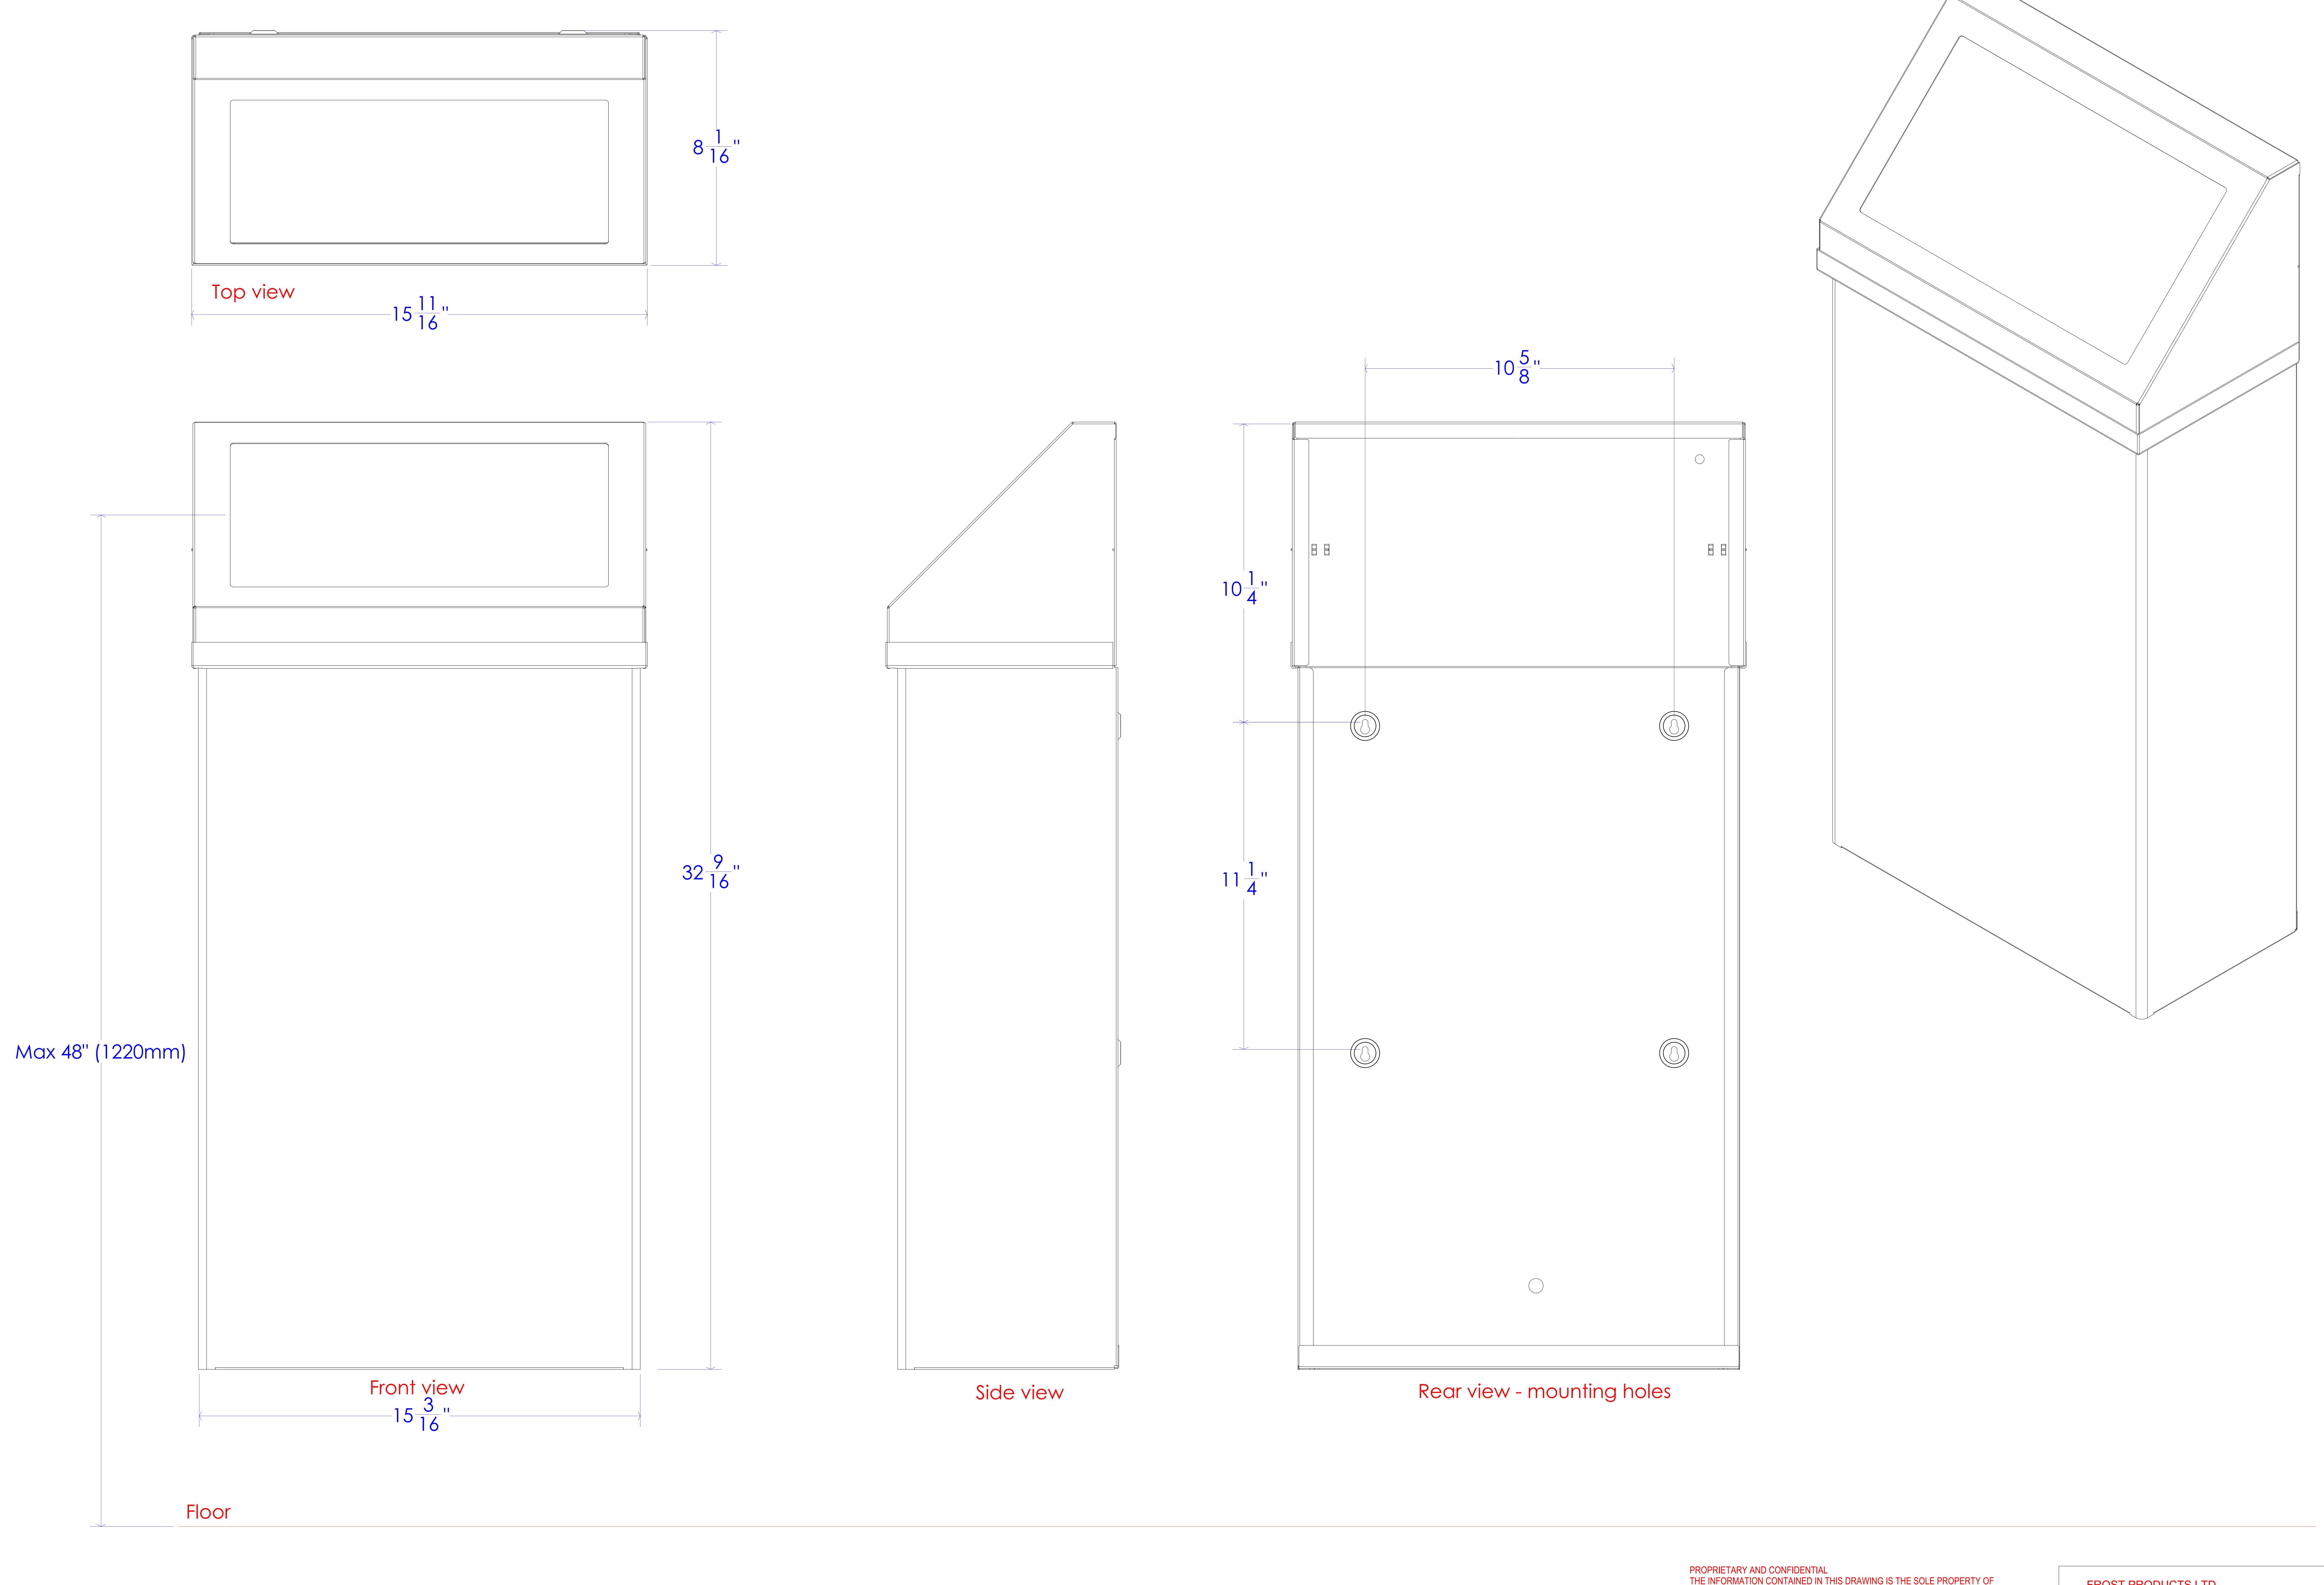

| PROPRIETARY AND CONFIDENTIAL THE INFORMATION CONTAINED IN THIS DRAWING IS THE SOLE PROPERTY OF FROST PRODUCTS LTD. ANY REPRODUCTION IN PART OR AS A WHOLE WITHOUT THE WRITTEN PERMISSION OF FROST PRODUCTS LTD. IS PROHIBITED. |                             | FROST PRODUCTS LTD. 5280 JOHN LUCAS DRIVE, BURLINGTON, ON, L7L 5Z9 |
|--------------------------------------------------------------------------------------------------------------------------------------------------------------------------------------------------------------------------------|-----------------------------|--------------------------------------------------------------------|
| DATE: May 5, 2021                                                                                                                                                                                                              | TITLE:  303_303-NL Assembly | DWG NO. 303_303-NL White Wall Mount Waste Receptacle               |
| DO NOT SCALE DRAWING                                                                                                                                                                                                           |                             |                                                                    |
| UNLESS OTHERWISE SPECIFIED DIMENSIONS ARE IN INCHES.                                                                                                                                                                           |                             | SCALE: 1:1                                                         |