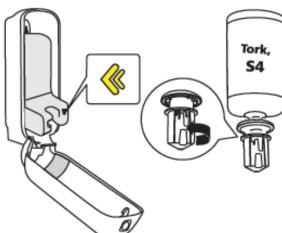

**Elevation** Design





www.torkusa.com

































| European Community | / Design | Registration | RCD | 000929971 |  |
|--------------------|----------|--------------|-----|-----------|--|
|--------------------|----------|--------------|-----|-----------|--|

## Warnings:

• Children being supervised should not be allowed to play with the appliance.

• The maximum and minimum ambient temperatures for correct operation are 0 to 50 degrees Celsius (32 to 122 degrees Fahrenheit).

- This appliance is not suitable for installation in an area where a water jet could be used.
- Please take necessary precautions during maintenance operations. Clean dispenser as needed. Wipe to clean using a soft, lint free towel. Use water and mild detergent (exterior surfaces only).
- Operating sound level of the dispenser is less than 70dBa.

Mo