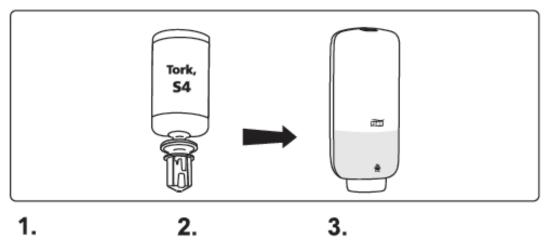

**Elevation** Design





www.torkusa.com

































| European Community | / Design | Registration | RCD | 000929971 |  |
|--------------------|----------|--------------|-----|-----------|--|
|--------------------|----------|--------------|-----|-----------|--|

## Warnings:

• Children being supervised should not be allowed to play with the appliance.

• The maximum and minimum ambient temperatures for correct operation are 0 to 50 degrees Celsius (32 to 122 degrees Fahrenheit).

- This appliance is not suitable for installation in an area where a water jet could be used.
- Please take necessary precautions during maintenance operations. Clean dispenser as needed. Wipe to clean using a soft, lint free towel. Use water and mild detergent (exterior surfaces only).
- Operating sound level of the dispenser is less than 70dB