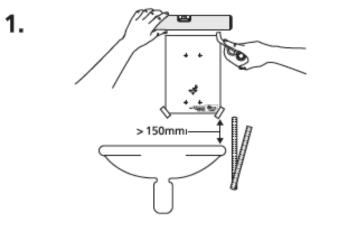

**Elevation** Design





www.torkusa.com

































| European Community | / Design | Registration | RCD | 000929971 |  |
|--------------------|----------|--------------|-----|-----------|--|
|--------------------|----------|--------------|-----|-----------|--|

## Warnings:

• Children being supervised should not be allowed to play with the appliance.

• The maximum and minimum ambient temperatures for correct operation are 0 to 50 degrees Celsius (32 to 122 degrees Fahrenheit).

- This appliance is not suitable for installation in an area where a water jet could be used.
- Please take necessary precautions during maintenance operations. Clean dispenser as needed. Wipe to clean using a soft, lint free towel. Use water and mild detergent (exterior surfaces only).
- Operating sound level of the dispenser is less t