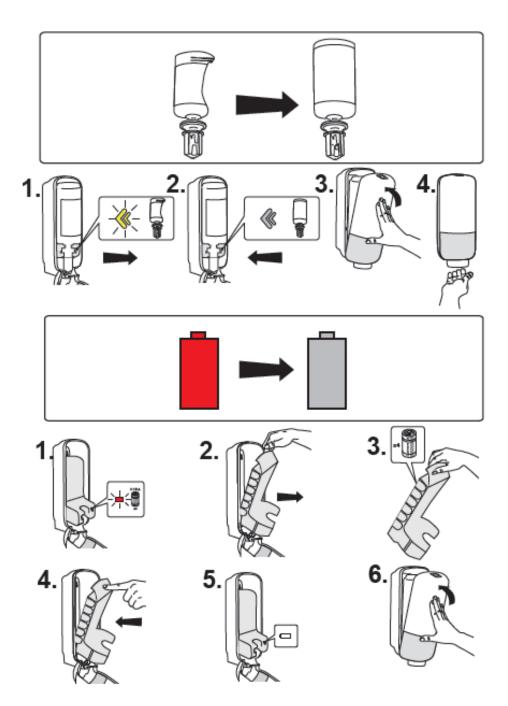

- This appliance is not suitable for installation in an area where a water jet could be used.
- Please take necessary precautions during maintenance operations. Clean dispenser as needed. Wipe to clean using a soft, lint free towel. Use water and mild detergent (exterior surfaces only).
- Operating sound level of the dispenser is less than 70dBa.