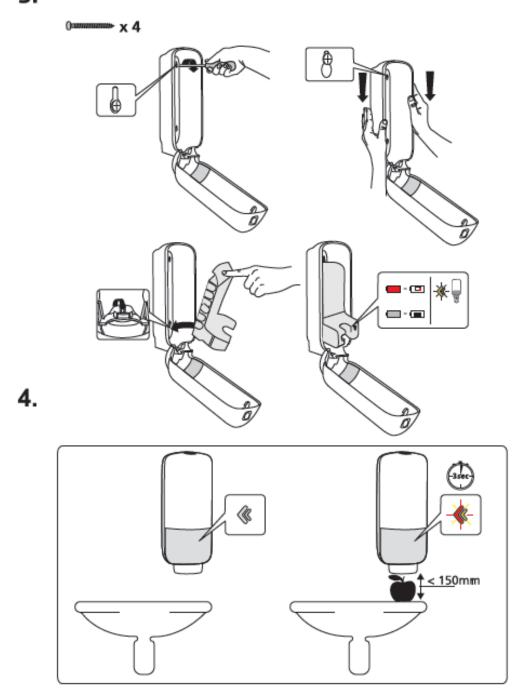

**Elevation** Design





www.torkusa.com

































| European Community | / Design | Registration | RCD | 000929971 |  |
|--------------------|----------|--------------|-----|-----------|--|
|--------------------|----------|--------------|-----|-----------|--|

## Warnings:

• Children being supervised should not be allowed to play with the appliance.

• The maximum and minimum ambient temperatures for correct operation are 0 to 50 degrees Celsius (32 to 122 degrees Fahrenheit).

- This appliance is not suitable for installation in an area where a water jet could be used.
- Please take necessary precautions during maintenance operations. Clean dispenser as needed. Wipe to clean using a soft, lint free towel. Use water and mild detergent (exterior surfaces only).
- Operating sound level of the dispenser is less than 70