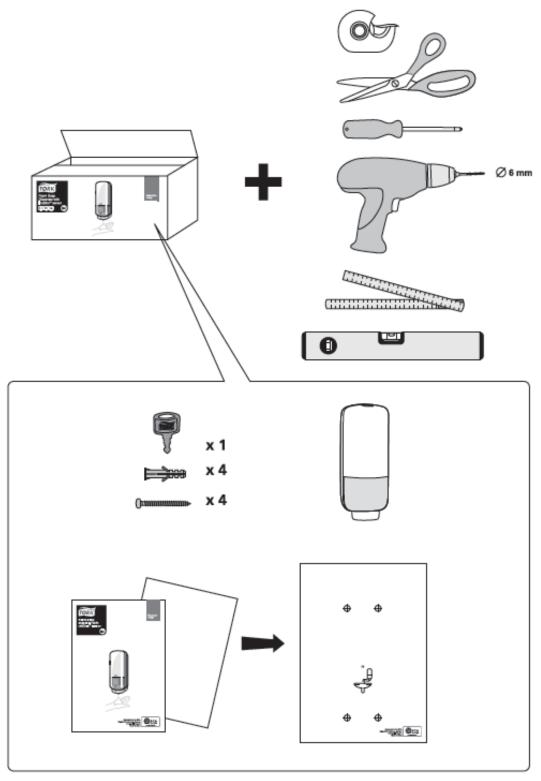

Models: 561100 and 561108

Manufactured by Essity Professional Hygiene North America LLC Philadelphia, PA 19104 Www.torkusa.com Made in China