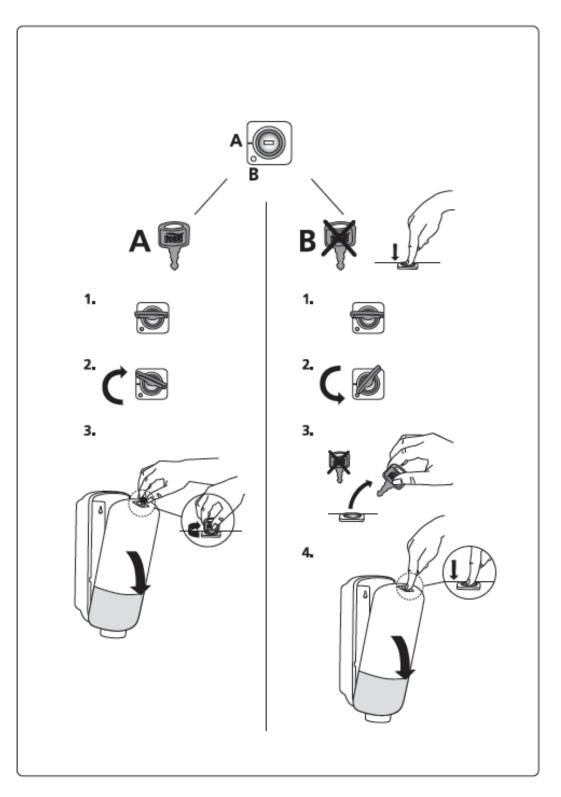

- This appliance is not suitable for installation in an area where a water jet could be used.
- Please take necessary precautions during maintenance operations. Clean dispenser as needed. Wipe to clean using a soft, lint free towel. Use water and mild detergent (exterior surfaces only).
- Operating sound level of the dispenser is less than 70dBa.