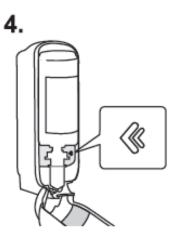

**Elevation** Design





www.torkusa.com

































| European Community | / Design | Registration | RCD | 000929971 |  |
|--------------------|----------|--------------|-----|-----------|--|
|--------------------|----------|--------------|-----|-----------|--|

## Warnings:

• Children being supervised should not be allowed to play with the appliance.

• The maximum and minimum ambient temperatures for correct operation are 0 to 50 degrees Celsius (32 to 122 degrees Fahrenheit).

- This appliance is not suitable for installation in an area where a water jet could be used.
- Please take necessary precautions during maintenance operations. Clean dispenser as needed. Wipe to clean using a soft, lint free towel. Use water and mild detergent (exterior surfaces only).
- Operating sound level of the dispenser is less than 70dBa.

Models