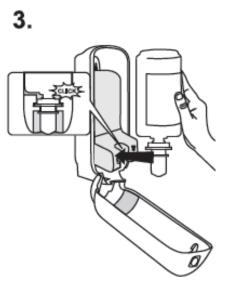

**Elevation** Design





www.torkusa.com

































| European Community | / Design | Registration | RCD | 000929971 |  |
|--------------------|----------|--------------|-----|-----------|--|
|--------------------|----------|--------------|-----|-----------|--|

## Warnings:

• Children being supervised should not be allowed to play with the appliance.

• The maximum and minimum ambient temperatures for correct operation are 0 to 50 degrees Celsius (32 to 122 degrees Fahrenheit).

- This appliance is not suitable for installation in an area where a water jet could be used.
- Please take necessary precautions during maintenance operations. Clean dispenser as needed. Wipe to clean using a soft, lint free towel. Use water and mild detergent (exterior surfaces only).
- Operating sound level of the dispenser is less than 70dBa.

Mode