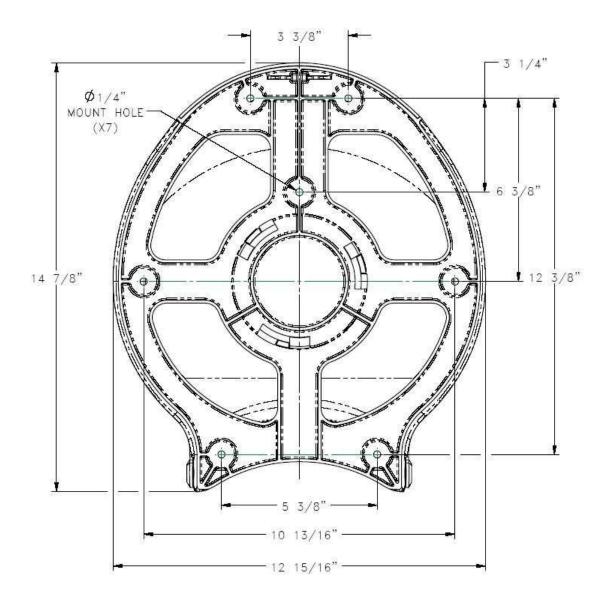

# 67TR 12" Single Jumbo Tissue Dispenser Mounting Instructions

## 66TR 9" Single Jumbo Tissue Dispenser Mounting Instructions