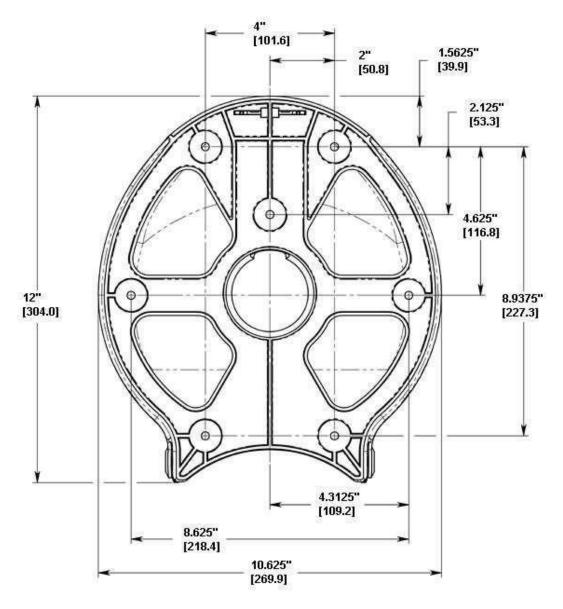

# 67TR 12" Single Jumbo Tissue Dispenser Mounting Instructions

## 66TR 9" Single Jumbo Tissue Dispenser Mounting Instructions