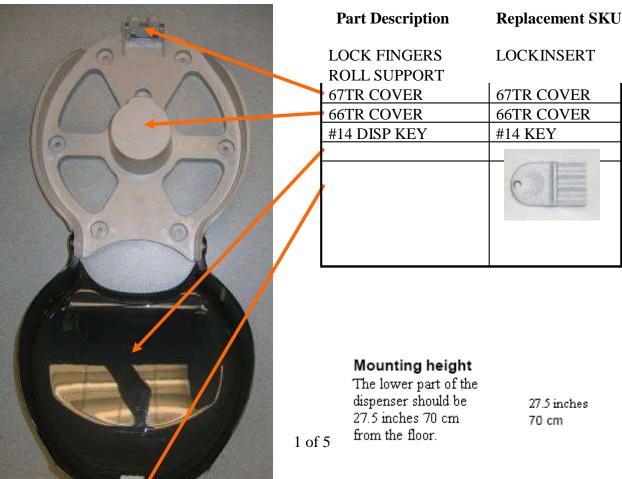

### **Replacement SKU Description & Replacement Instructions**

| LOCKINSERT | LOCK FINGERS (67TR & 66TR only)                                                      |
|------------|--------------------------------------------------------------------------------------|
|            | Unmounting the dispenser is required to remove the lock fingers. Locate the tabs     |
|            | that secure the lock fingers on the back of the dispenser. Bend the tabs to a        |
|            | position in which the fingers can be removed.                                        |
|            | ROLL SUPPORT                                                                         |
|            | Supports the jumbo bath tissue roll. Not replaceable.                                |
| 67TR COVER | 67TR COVER (includes a #14 KEY)                                                      |
|            | The cover is keyed, so when the cover is in a certain position you should be able to |
|            | slide the cover off of the pivot on the dispenser housing. Open the cover and look   |
|            | on the outside of the pivots to determine this position.                             |
| 66TR COVER | 66TR COVER (includes a #14 KEY)                                                      |
|            | See instructions for 67TR COVER.                                                     |
| #14 KEY    | #14 DISP KEY (for 67TR, 66TR, 66T1, & 66T only)                                      |