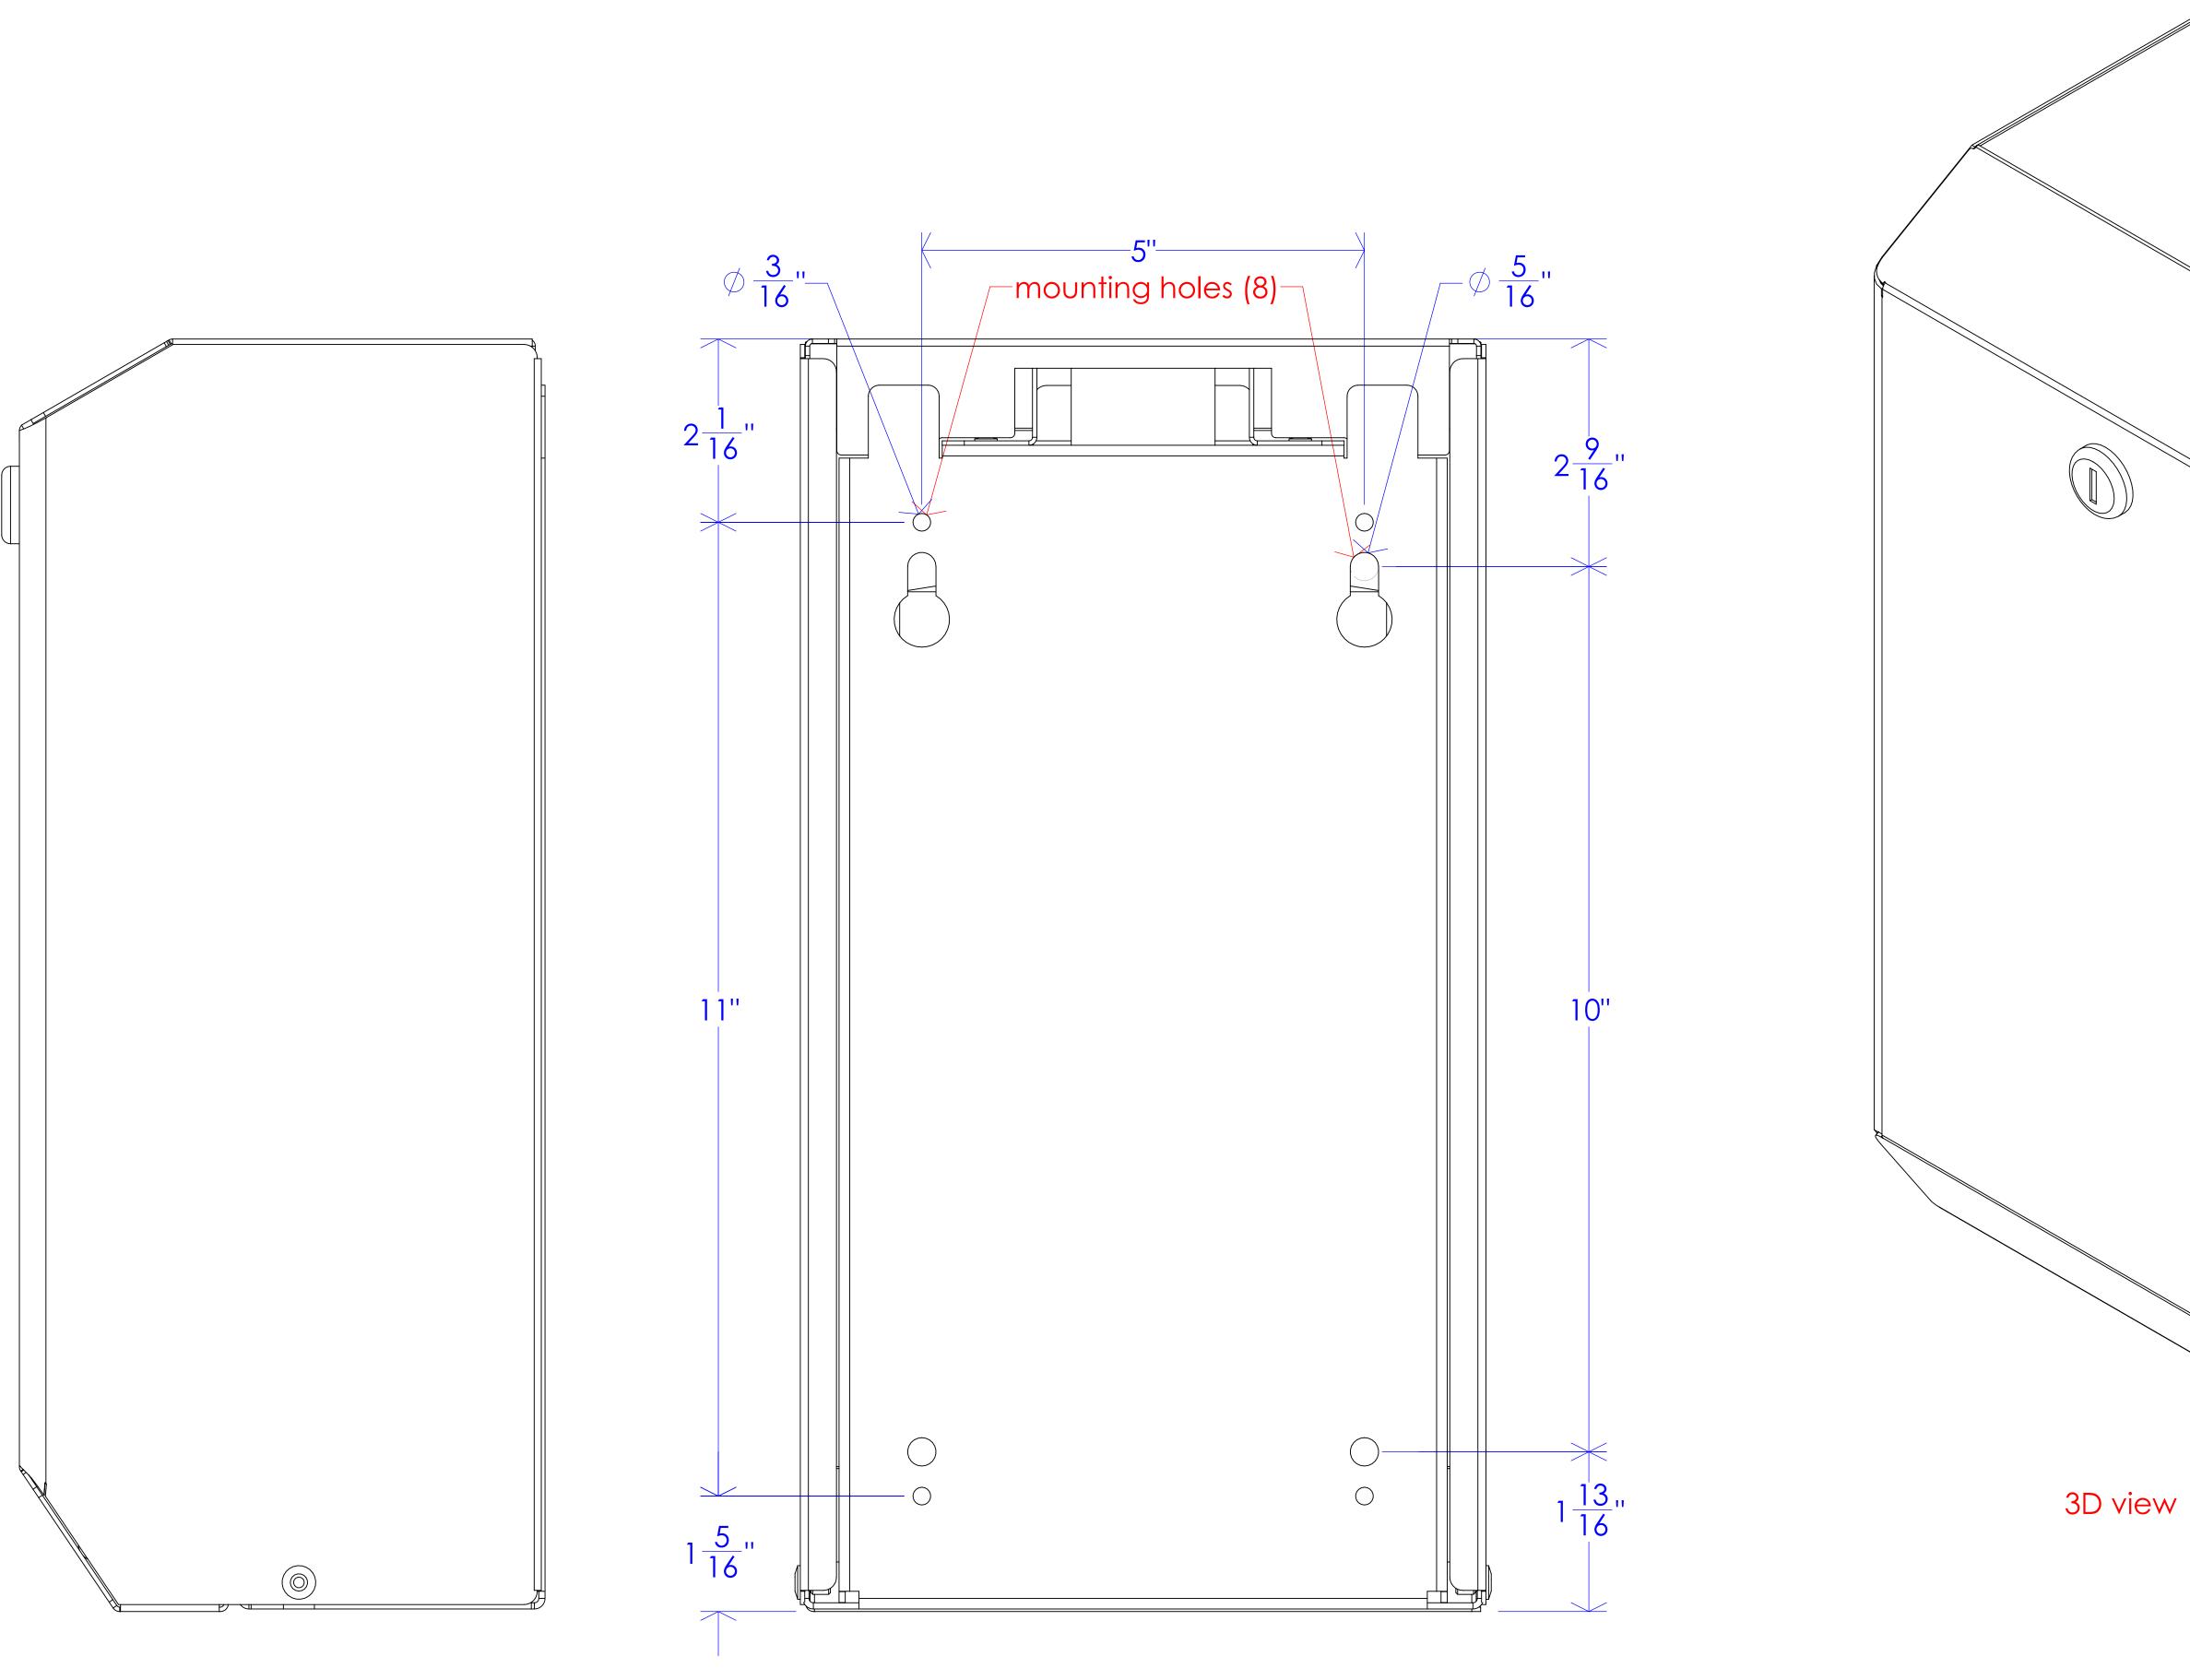

## Side view

THE INFORM FROST PRO THE WRITTE DATE: DO NOT SC UNLESS OT

| Back view                                                                                                                                                                                                                               |                                      |          |
|-----------------------------------------------------------------------------------------------------------------------------------------------------------------------------------------------------------------------------------------|--------------------------------------|----------|
| PROPRIETARY AND CONFIDENTIAL<br>THE INFORMATION CONTAINED IN THIS DRAWING IS THE SOLE PROPERTY OF<br>FROST PRODUCTS LTD. ANY REPRODUCTION IN PART OR AS A WHOLE WITHOUT<br>THE WRITTEN PERMISSION OF FROST PRODUCTS LTD. IS PROHIBITED. |                                      | Ff<br>52 |
| DATE: April 22, 2021<br>DO NOT SCALE DRAWING                                                                                                                                                                                            | TITLE:<br>878 - Sharps Disposal Unit | DV       |
| UNLESS OTHERWISE SPECIFIED DIME                                                                                                                                                                                                         | NSIONS ARE IN INCHES.                | SC       |