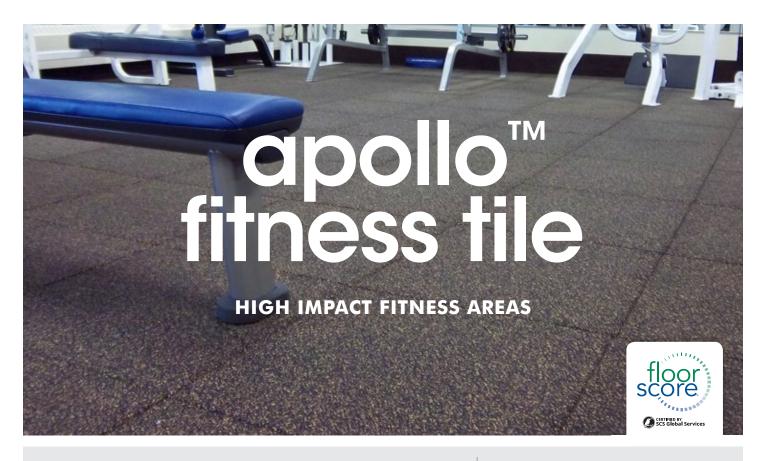

## VIBRATION AND SOUND ABSORBING TILES

**Apollo™ fitness tile** is the ideal flooring solution for workout areas located above occupied spaces. This non-laminated, molded tile has superior vibration absorption and unparalleled noise reduction properties. The gridback design of the 1" tile has been engineered to provide increased stability for cardio and weight lifting equipment. The 1.5" tiles provide additional sound reduction for free-weight areas.

### **PERFECT FOR**

FITNESS CENTRES
FREE WEIGHT AREAS
FITNESS AREA SOUND ABATEMENT

| construction | Polyurethane bound recycled tires with EPDM colour fleck |
|--------------|----------------------------------------------------------|
| face style   | Smooth                                                   |
| edging       | Available                                                |
| total weight | 1 in 18 lbs.<br>1.5 in 24 lbs.                           |
| thickness    | 1 in. or 1.5 in.                                         |
| colour(s)    | black in stock, 32 colours                               |
| warranty     | 5 year                                                   |