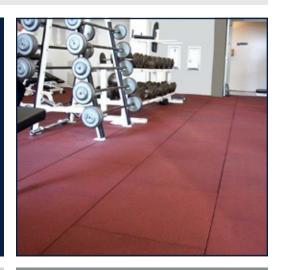

## VIBRATION AND SOUND ABSORBING TILES

**Apollo™ fitness tile** is the ideal flooring solution for workout areas located above occupied spaces. This non-laminated, molded tile has superior vibration absorption and unparalleled noise reduction properties. The gridback design of the 1" tile has been engineered to provide increased stability for cardio and weight lifting equipment. The 1.5" tiles provide additional sound reduction for free-weight areas.

### **PERFECT FOR**

FITNESS CENTRES
FREE WEIGHT AREAS
FITNESS AREA SOUND ABATEMENT

| construction | Polyurethane bound recycled tires with EPDM colour fleck |
|--------------|----------------------------------------------------------|
| face style   | Smooth                                                   |
| edging       | Available                                                |
| total weight | 1 in 18 lbs.<br>1.5 in 24 lbs.                           |
| thickness    | 1 in. or 1.5 in.                                         |
| colour(s)    | black in stock, 32 colours                               |
| warranty     | 5 year                                                   |