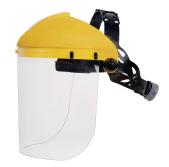

DELTA PLUS GROUP declares that this product complies with the following regulations :

Identification of the PPE object of the declaration : BALBI2 - BALBI 2

Designation : VISOR HOLDER WITH CLEAR POLYCARBONATE VISOR

<u>Color :</u> Yellow

<u>Size :</u> Adjustable

Specifications :

Faceshield with front protection + VISORPC visor: clear polycarbonate visor. 39 x 20 cm.

The PPE is also identifiable by the following means :