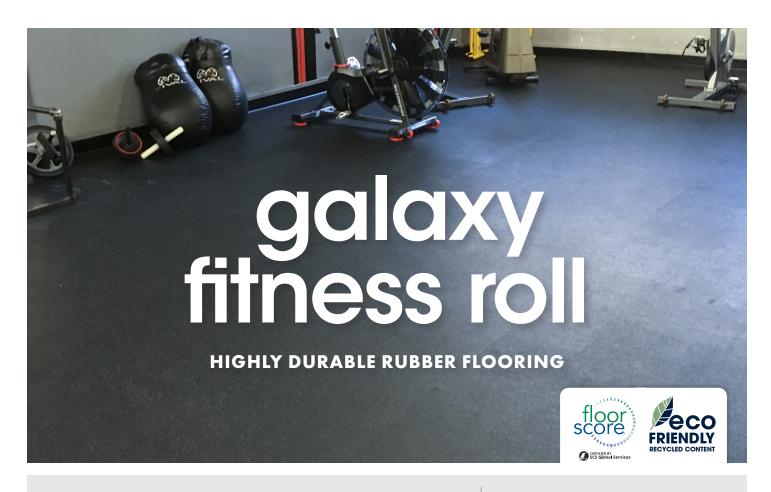

## SHOCK ABSORBANT AND SLIP RESISTANT

**Galaxy fitness roll** is a high quality sport flooring that is easy to install and maintain. Made from recycled rubber, it is resistant to scuffs and stains and is extremely durable. While perfect for athletic purposes, Galaxy is also appropriate for use in utility areas, washrooms and light industrial areas.

## **PERFECT FOR**

FITNESS CENTRES
ICE RINKS
RUNNING TRACKS
GYMNASIUMS

| roll sizes                            | construction | High quality recycled rubber from tires and waste rubber |
|---------------------------------------|--------------|----------------------------------------------------------|
| 4′ (1.2 m)<br>x custom length         | face style   | Smooth                                                   |
|                                       | total weight | 9.52 kg/sq. m<br>(1.95 lb/sq. ft)                        |
|                                       | thickness    | 3/8" (9.5 mm)                                            |
|                                       | colour(s)    | 4 standard, 15 custom<br>colours available               |
| Roll pricing available at 25' (7.6 m) | warranty     | 5 year                                                   |