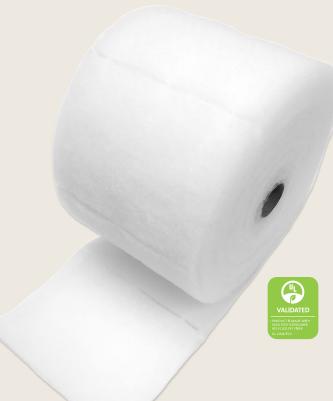

#### **DISPOSABLE DUST TRAPPING PADS**

- TrapMaster is a Two-Sided, Airlaid Non-Woven Pad
- Open Weave Construction is 3X Thicker than Competitive Sheets
- Proprietary Adhering Agents Trap more Dust, Dirt, Hair and Lint Deep into the Web Structure
- TrapMaster has 4X the Tensile, Tear and Elongation Strength Through Innovative Design
- Disposable Pad Controls Hygiene and Potential Spread of Germs
- Made in USA with UL Validated Recycled Fiber for Maximum Sustainability
- Traps Dust and Dirt from all Hard Surfaces, such as: Under Hospital Beds, Desks, Walls, Fan Blades, all types of Applicances, Work Stations, Restroom Urinals and Toilets

#### **DISPOSABLE DUST TRAPPING PADS**

- TrapMaster will not shed fibers like other sheet-type products
- Ideal for Healthcare and Clean Room environments
- Two widths and two lengths give you four choices for best matching of equipment
- Perforated in 6" segments to give you more control over usage
- We know about flat mops...
  ACS is a leading mop producer to the industry
- Use TrapMaster as part of your standard mop assortment