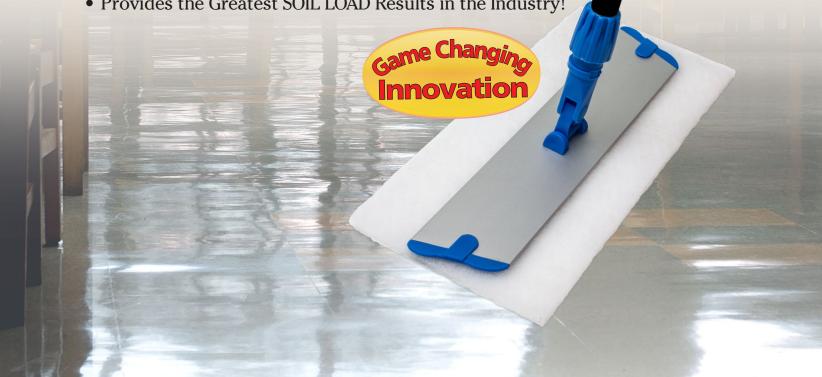

#### **DISPOSABLE DUST TRAPPING PADS**

- TrapMaster is a Two-Sided, Airlaid Non-Woven Pad
- Open Weave Construction is 3X Thicker than Competitive Sheets
- Proprietary Adhering Agents Trap more Dust, Dirt, Hair and Lint Deep into the Web Structure
- TrapMaster has 4X the Tensile, Tear and Elongation Strength Through Innovative Design
- Disposable Pad Controls Hygiene and Potential Spread of Germs
- Made in USA with UL Validated Recycled Fiber for Maximum Sustainability
- Traps Dust and Dirt from all Hard Surfaces, such as: Under Hospital Beds, Desks, Walls, Fan Blades, all types of Applicances, Work Stations, Restroom Urinals and Toilets

#### **DISPOSABLE DUST TRAPPING PADS**

- TrapMaster will not shed fibers like other sheet-type products
- Ideal for Healthcare and Clean Room environments
- Two widths and two lengths give you four choices for best matching of equipment
- Perforated in 6" segments to give you more control over usage
- We know about flat mops...
  ACS is a leading mop producer to the industry
- Use TrapMaster as part of your standard mop assortment