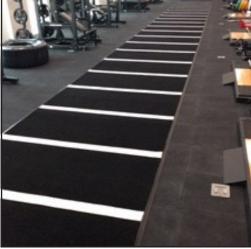

## PREMIUM TURF ROLL SYSTEM

**Indoor ST** turf system features a textured polyethylene that offers an excellent ball roll. Indoor ST is a tough 40 oz. polyethylene product that provides a much less abrasive surface than nylon or polypropylene and superior wear resistance. Complete with 5 mm foam backing for extra shock and impact absorbtion. Thicker backing options can also be ordered.

## **PERFECT FOR**

INDOOR FIELDS TRAINING FACILITIES

| Turf                              | face style   |
|-----------------------------------|--------------|
| 4.19 kg/sq. m<br>(0.86 lb/sq. ft) | total weight |
| 3/4 in. (19.0 mm)                 | thickness    |
| 8 available                       | colour(s)    |
| 8 year                            | warranty     |