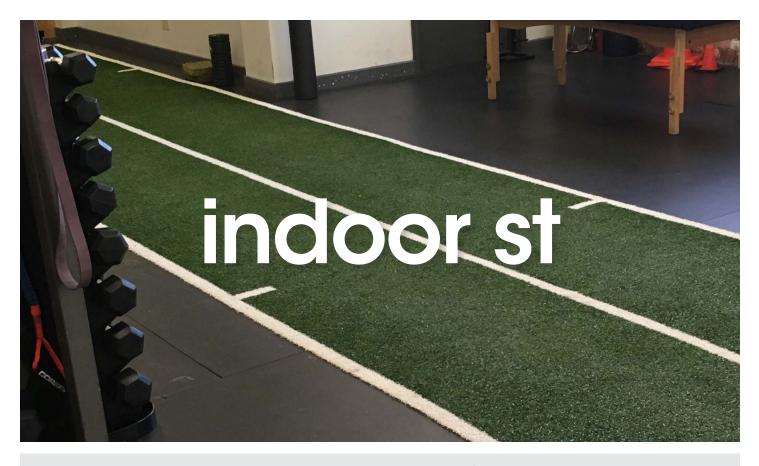

## PREMIUM TURF ROLL SYSTEM

**Indoor ST** turf system features a textured polyethylene that offers an excellent ball roll. Indoor ST is a tough 40 oz. polyethylene product that provides a much less abrasive surface than nylon or polypropylene and superior wear resistance. Complete with 5 mm foam backing for extra shock and impact absorbtion. Thicker backing options can also be ordered.

## indoor st

face material

face construction