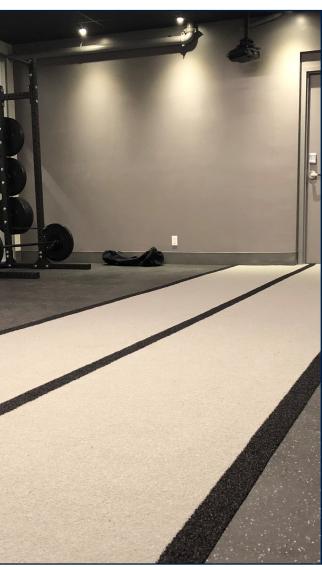

## PREMIUM TURF ROLL SYSTEM

**Indoor ST** turf system features a textured polyethylene that offers an excellent ball roll. Indoor ST is a tough 40 oz. polyethylene product that provides a much less abrasive surface than nylon or polypropylene and superior wear resistance. Complete with 5 mm foam backing for extra shock and impact absorbtion. Thicker backing options can also be ordered.

## **PERFECT FOR**

INDOOR FIELDS TRAINING FACILITIES

| Turf                              | face style   |
|-----------------------------------|--------------|
| 4.19 kg/sq. m<br>(0.86 lb/sq. ft) | total weight |
| 3/4 in. (19.0 mm)                 | thickness    |
| 8 available                       | colour(s)    |
| 8 year                            | warranty     |

## indoor st

face material

face construction

## face weight

backing

Polyethylene

Tufted fibers

1.36 kg/sq. m (0.28 lb/sq. ft)

5 mm foam backing

edmonton vancouver toronto edgewoodgroup.ca January 21, 2022

**1.800.668.1776** P 780.466.2084 • F 780.468.9104