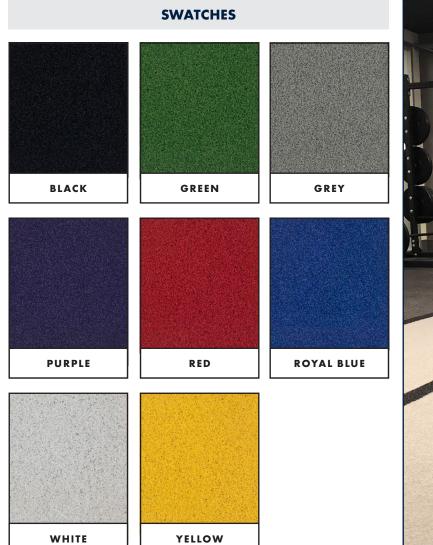

## **PERFECT FOR**

INDOOR FIELDS TRAINING FACILITIES

| Turf                              | face style   |
|-----------------------------------|--------------|
| 4.19 kg/sq. m<br>(0.86 lb/sq. ft) | total weight |
| 3/4 in. (19.0 mm)                 | thickness    |
| 8 available                       | colour(s)    |
| 8 year                            | warranty     |