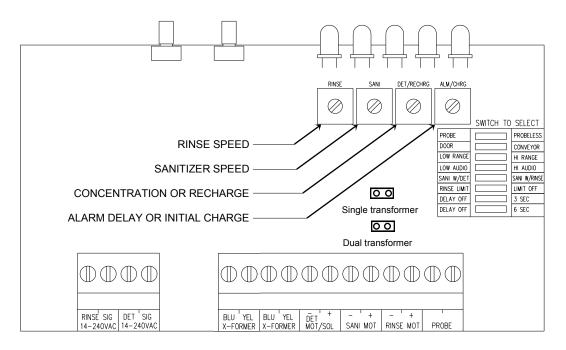

## POTENTIOMETER SETTINGS

- <u>Rinse Speed Pot:</u> Adjust the speed at which the rinse pump runs.
- <u>Sanitizer Speed Pot:</u> Adjust the speed at which the sanitizer pump runs.
- <u>Concentration or Recharge Pot</u>: In "probe mode" sets detergent concentration strength. In "probeless mode" sets the pump time necessary to recharge the detergent concentration.
- <u>Alarm Delay or Initial Charge Pot</u>: In "probe mode" sets the time before the alarm sounds if the probe senses low detergent concentration. In "probeless mode" sets the pump time necessary to initially charge the detergent concentration.
- Jumper Settings:

Single Transformer: Sets the unit for single transformer see page 10 for wiring.

Dual Transformer: Sets the unit for dual transformer see page 11 for wiring.

## SLIDE SWITCH SETTINGS

- <u>Probe/Probeless Switch:</u> Allows you to select operation with or without a probe
- <u>Door/Conveyor Switch</u>: Sets alarm delay range for probe mode. Sets initial charge timing range for probeless mode.
- Low/High Range Switch: Used if operating in probe mode. Selects concentration ranges.
- Low/High Audio Switch: Sets the alarm volume.
- <u>Sanitizer Select Switch:</u> Sets the sanitizer pump to run with rinse feed, or detergent feed.
- <u>On/Off Rinse Limit Switch:</u> When on, stops the rinse pump after 30 seconds.
- <u>3-Second Rinse Delay Switch:</u> When on, delays the rinse pump for three seconds.
- <u>6-Second Rinse Delay Switch:</u> When on, delays the rinse pump for six seconds.

NOTE: If the 3-second and 6-second rinse delay switches are both on, the rinse pump will be delayed for nine seconds.