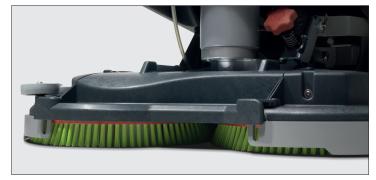

The dual brush design allows for increased pressure from the brushes to the floor, perfect for areas that see heavy traffic and require a deep clean.

Featuring simple easy-to-use controls, brush pressure selection, built in battery charging, easy fill and easy emptying facilities, with traction power drive which is essential if inclines or ramps are involved.

#### **Productivity Area Coverage**

2592m<sup>2</sup> per hour.

Floor Tool Lifting Handle

Control Panel

Powerful Twin Brush Cleaning