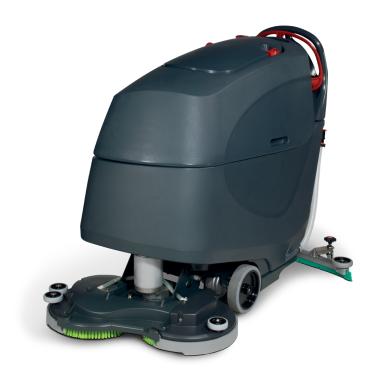

# TGB8572 Walk-behind Scrubber Dryer

Powerful cordless cleaning achieved with dual brush design, large 85L capacity and wide 720mm cleaning width you will be able to achieve a clean floor in no time at all and with less time spent on emptying and refills!

The dual brush design allows for increased pressure from the brushes to the floor, perfect for areas that see heavy traffic and require a deep clean.

Featuring simple easy-to-use controls, brush pressure selection, built in battery charging, easy fill and easy emptying facilities, with traction power drive which is essential if inclines or ramps are involved.