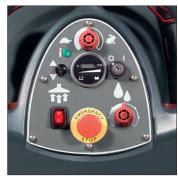

#### **User Friendly Features**

Incorporating user-friendly, colour-coded controls.

#### **Productivity Area Coverage**

2592m<sup>2</sup> per hour.

Floor Tool Lifting Handle

Control Panel

Powerful Twin Brush Cleaning