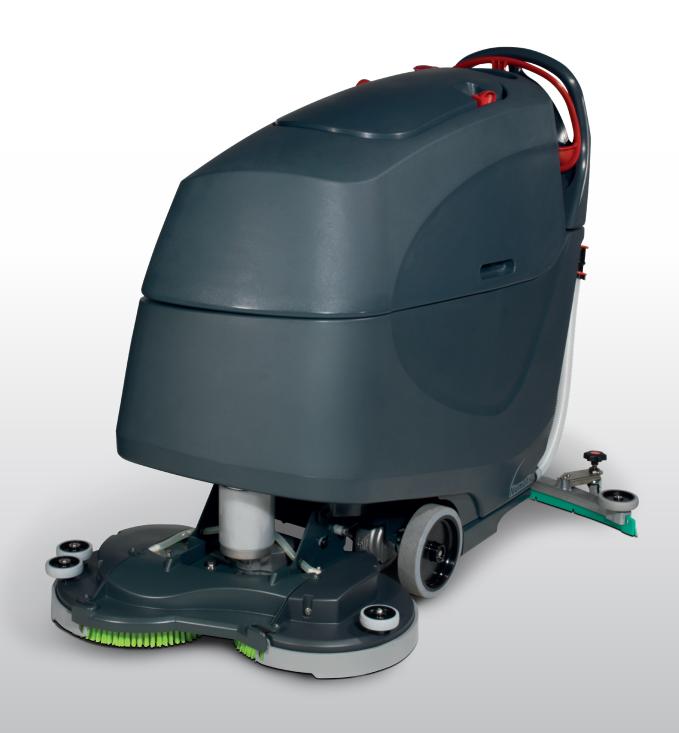

# TGB8572 Walk-behind Scrubber Dryer

Powerful cordless cleaning achieved with dual brush design, large 85L capacity and wide 720mm cleaning width you will be able to achieve a clean floor in no time at all and with less time spent on emptying and refills!

The dual brush design allows for increased pressure from the brushes to the floor, perfect for areas that see heavy traffic and require a deep clean.

Featuring simple easy-to-use controls, brush pressure selection, built in battery charging, easy fill and easy emptying facilities, with traction power drive which is essential if inclines or ramps are involved.

#### **Productivity Area Coverage**

2592m<sup>2</sup> per hour.

Floor Tool Lifting Handle

Control Panel

Powerful Twin Brush Cleaning