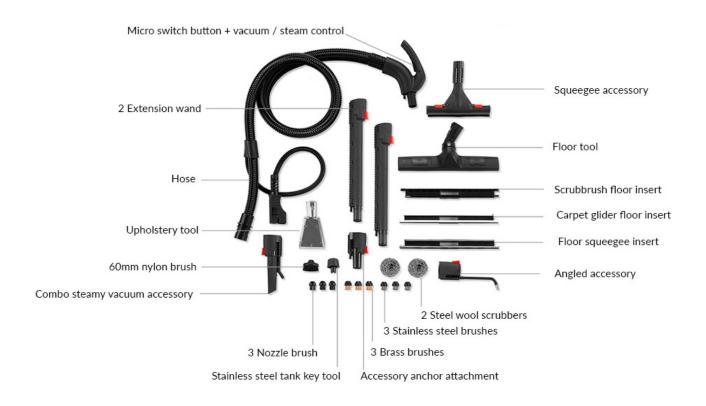

Steam deodorizes and sanitizes with heat and moisture. Steam in conjunction with the vacuum function allows the Tandem Pro to reduce time associated with steaming alone and waste materials like paper towels and cleaning cloths. The Tandem Pro implements leading edge technology and accessories designed for cleaning professionals.