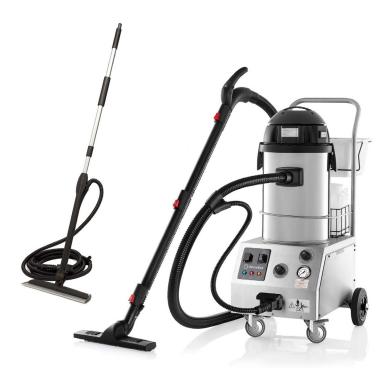

### TANDEM PRO 2000CV

#### COMMERCIAL STEAM CLEANER WITH WET & DRY VACUUM CLEANER AND STEAM MOP

The Tandem Pro is a multi-use cleaning unit. It functions as a steam cleaner and steam extractor as well as a wet/dry vacuum. The Tandem Pro is an ideal chemical-free alternative for cleaning and sanitizing all surfaces encountered in commercial cleaning settings yet has the option of using a non-toxic degreasing detergent, making it the ultimate commercial cleaning machine.

# TANDEM PRO 2000CV

COMMERCIAL STEAM CLEANER WITH WET & DRY VACUUM CLEANER AND STEAM MOP