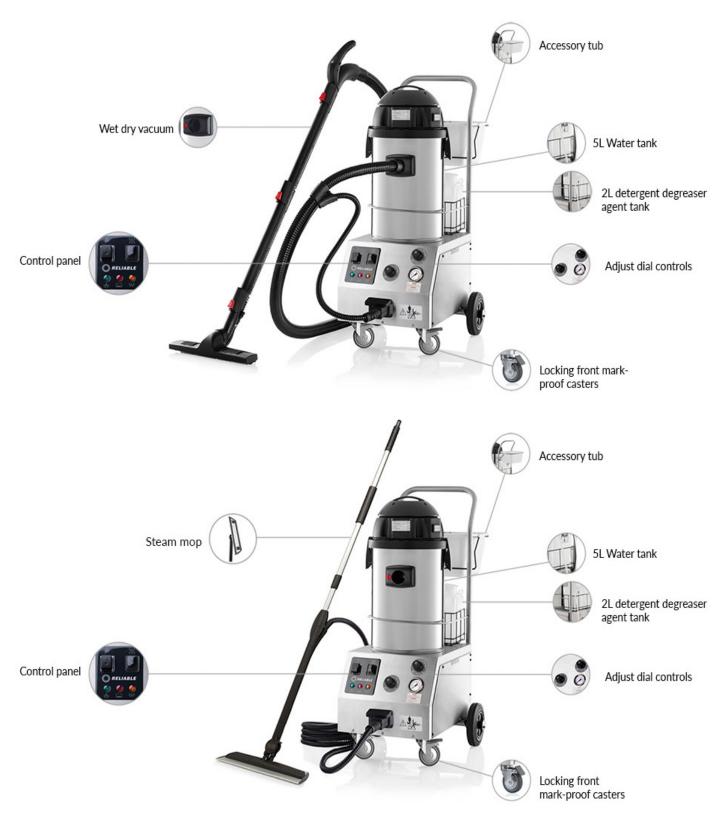

#### COMMERCIAL STEAM CLEANER WITH WET & DRY VACUUM CLEANER AND STEAM MOP

The Tandem Pro is a multi-use cleaning unit. It functions as a steam cleaner and steam extractor as well as a wet/dry vacuum. The Tandem Pro is an ideal chemical-free alternative for cleaning and sanitizing all surfaces encountered in commercial cleaning settings yet has the option of using a non-toxic degreasing detergent, making it the ultimate commercial cleaning machine.

Steam deodorizes and sanitizes with heat and moisture. Steam in conjunction with the vacuum function allows the Tandem Pro to reduce time associated with steaming alone and waste materials like paper towels and cleaning cloths. The Tandem Pro implements leading edge technology and accessories designed for cleaning professionals.

## TANDEM PRO 2000CV

COMMERCIAL STEAM CLEANER WITH CSS, WET AND DRY VACUUM CLEANER AND STEAM MOP