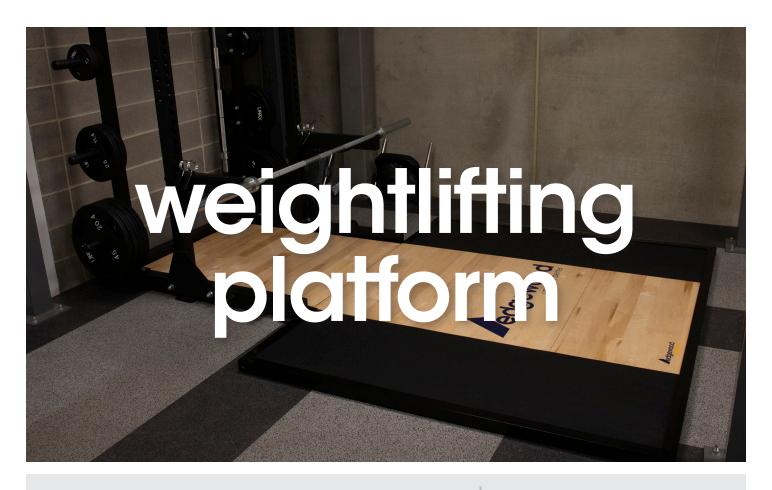

### HIGH IMPACT WEIGHT ROOM FLOOR PROTECTION

**Weightlifting Platforms** protects your floors from heavy weight drops. Available with maple hardwood centre sections, full rubber platform or rubber with custom insert, and can be ordered with impact zone sound dampening tiles that reduce noise by up to 30%. Custom logo options available for hardwood centre.

# weightlifting platform

Standard/Hardwood:

Multi-layer construction with sound dampening rubber base, rubber impact zone top surface and hardwood centre section.

Rubber:

Sound dampening rubber

recycled content