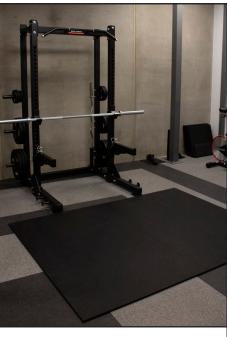

### HIGH IMPACT WEIGHT ROOM FLOOR PROTECTION

**Weightlifting Platforms** protects your floors from heavy weight drops. Available with maple hardwood centre sections, full rubber platform or rubber with custom insert, and can be ordered with impact zone sound dampening tiles that reduce noise by up to 30%. Custom logo options available for hardwood centre.

# individual sizes

Platform: 6' x 8' (1.8 m x 0.56 m)

Custom insert sizes available

| face style | Smooth                                                     |
|------------|------------------------------------------------------------|
| edging     | Standard/Premium:<br>Steel Frame<br>Rubber: None           |
| thickness  | Standard/Premium:<br>2½" (57.2 mm)<br>Rubber: 5/8" (15 mm) |
| colour(s)  | Black                                                      |
| warranty   | 1 year                                                     |

# weightlifting platform

Standard/Hardwood:

Multi-layer construction with sound dampening rubber base, rubber impact zone top surface and hardwood centre section.

Rubber:

Sound dampening rubber

recycled content