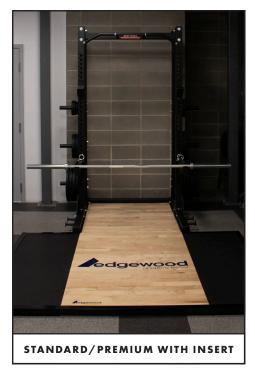

# weightlifting platform

Standard/Hardwood:

Multi-layer construction with sound dampening rubber base, rubber impact zone top surface and hardwood centre section.

Rubber:

Sound dampening rubber

recycled content