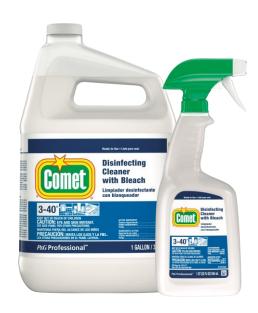

32 oz

1 gallon

| Size    | Description                                        | UPC            |
|---------|----------------------------------------------------|----------------|
| 8/32 oz | Comet Disinfecting Cleaner w/ Bleach               | 10037000303142 |
| 3/1 gal | Comet Disinfecting Cleaner w/ Bleach CL            | 10037000302503 |
| 3/1 gal | Comet Disinfecting Cleaner w/ Bleach w/ Spr Bottle | 10037000246517 |