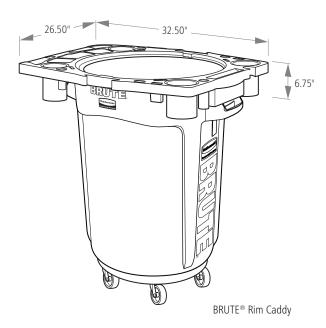

## **BRUTE® CADDIES**

| SKU #       | DESCRIPTION                       | COLOR  | FITS             | LENGTH | WIDTH | HEIGHT | DIAMETER | PACK SIZE |
|-------------|-----------------------------------|--------|------------------|--------|-------|--------|----------|-----------|
|             |                                   |        |                  | IN     | IN    | IN     | IN       |           |
| FG264200YEL | BRUTE® CADDY BAG                  | YELLOW | 32 AND 44 GALLON | -      | -     | 20.50  | 20.00    | 6         |
| 1867533     | <b>EXECUTIVE</b> BRUTE® CADDY BAG | BLACK  | 32 AND 44 GALLON | -      | -     | 20.50  | 20.00    | 6         |
| FG9W8700YEL | BRUTE® RIM CADDY                  | YELLOW | 44 GALLON        | 32.50  | 26.50 | 6.75   | -        | 1         |