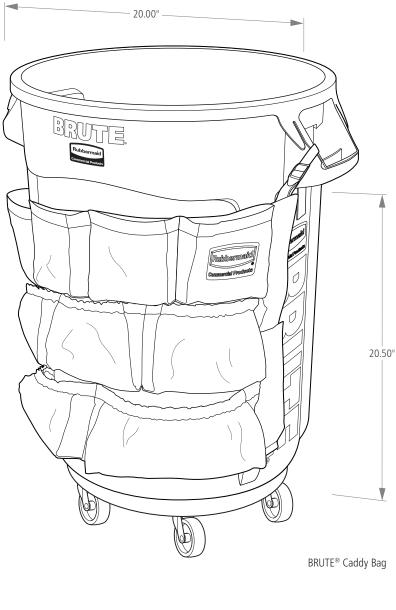

## **BRUTE® CADDIES**

| SKU #       | DESCRIPTION                       | COLOR  | FITS             | LENGTH | WIDTH | HEIGHT | DIAMETER | PACK SIZE |
|-------------|-----------------------------------|--------|------------------|--------|-------|--------|----------|-----------|
|             |                                   |        |                  | IN     | IN    | IN     | IN       |           |
| FG264200YEL | BRUTE® CADDY BAG                  | YELLOW | 32 AND 44 GALLON | -      | -     | 20.50  | 20.00    | 6         |
| 1867533     | <b>EXECUTIVE</b> BRUTE® CADDY BAG | BLACK  | 32 AND 44 GALLON | -      | -     | 20.50  | 20.00    | 6         |
| FG9W8700YEL | BRUTE® RIM CADDY                  | YELLOW | 44 GALLON        | 32.50  | 26.50 | 6.75   | -        | 1         |