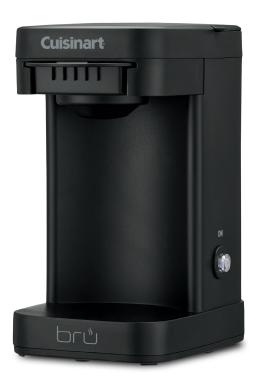

# CUISINART® brullar l-Cup Coffeemaker

- Approved for Hospitality Use
- Uses Standard Single-Serve Coffee Pods (not included)
- Reusable Brew Basket
   Replacement Available (WCM1FX)
- Brews 8 oz. Cup of Coffee or Tea in Less than 4 Minutes
- Illuminated Power Button
- Easy-to-Fill Water Reservoir
- Auto Shutoff