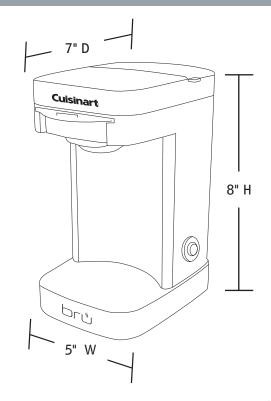

## **Packing Dimensions and Weight**

Master Pack 6

Case Dimensions 18.75" x 16.5" x 10.25"

Case Weight 14.4 lbs.
Case Cube 1.9 Cubic Feet