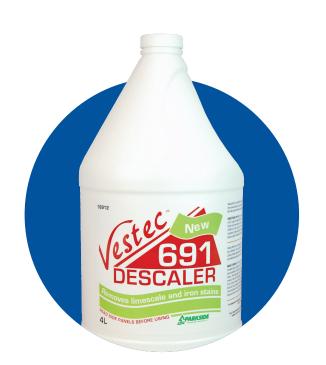

**VESTEC 691 DESCALER** 

- Once the machine is done filling, begin to run empty dishracks through the machine for approximately 10 minutes.
- Turn the power off, then drain the machine. While the machine is draining reconnect the dish detergent and wipe down any residue inside the machine with a clean cloth or sponge.
- Once drained turn the machine on and refill. The machine is now ready to use.
- Descale the machine as required. 1-2 times per month depending on water hardness in your area.

Items Required:

**Rubber Gloves** 

**Safety Goggles** 

Vestec 691

**Bucket** 

- ▼ Toronto | Niagara Falls | Cambridge
- www.flexoproducts.com
- 1-800-263-2540