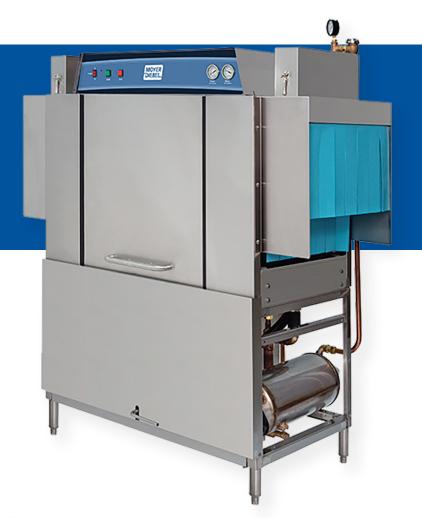

## MD44 High-Temp Rack Conveyor

- 1 Turn the power off, and fully drain the machine.
- Disconnect dish detergent while the machine is draining so that no detergent enters the machine during the descaling process.
- Once drained turn the machine on and add approximately 1 litre of Vestec 691 descaler manually while the machine is filling.

**VESTEC 691 DESCALER** 

- Once the machine is done filling, begin to run empty dishracks through the machine for approximately 10 minutes.
- Turn the power off, then drain the machine. While the machine is draining reconnect the dish detergent and wipe down any residue inside the machine with a clean cloth or sponge.
- Once drained turn the machine on and refill. The machine is now ready to use.
- Descale the machine as required. 1-2 times per month depending on water hardness in your area.